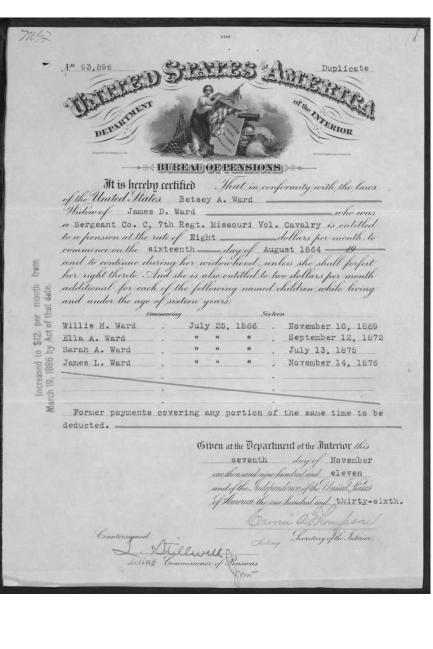

| WARD                | JAMES                                     | D                                                               |
|---------------------|-------------------------------------------|-----------------------------------------------------------------|
| Soldier's Last Name | Soldier's First Name                      | Soldier's Middle Name/Initia                                    |
| Company or F&S      | Regiment, Battery<br>Battalion or Militia | MISSOURI<br>State, Territory, US Army,<br>US VRC, US Vols, USCT |
| ☐ Infantry          |                                           |                                                                 |

| Pensioner(s)                   |                                     |                                          |
|--------------------------------|-------------------------------------|------------------------------------------|
| WAR D<br>Pensioner's Last Name | BETSEY ANN Pensioner's First Name/M | Z T N N (if applicable) Maiden Name      |
| Pensioner's Last Name          | Pensioner's First Name/M            | Relationship of Pensioner(s) to Soldier: |
| Pensioner's Last Name          | Pensioner's First Name/M            | Widow Mother Minor(s)                    |
| Pensioner's Last Name          | Pensioner's First Name/M            | Father Sister(s) Brother(s)              |
| Pensioner's Last Name          | Pensioner's First Name/M            |                                          |