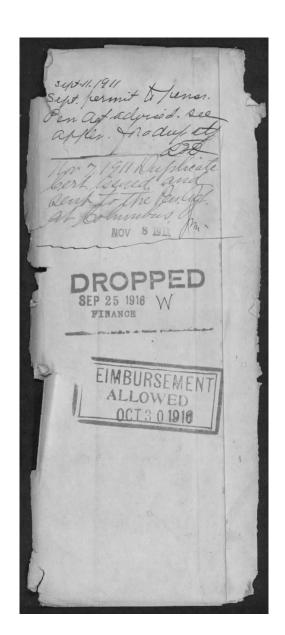

| WARD                | JAMES                                     | D                                                               |
|---------------------|-------------------------------------------|-----------------------------------------------------------------|
| Soldier's Last Name | Soldier's First Name                      | Soldier's Middle Name/Initia                                    |
| Company or F&S      | Regiment, Battery<br>Battalion or Militia | MISSOURI<br>State, Territory, US Army,<br>US VRC, US Vols, USCT |
| ☐ Infantry          |                                           |                                                                 |

| Pensioner(s)                   |                                     |                                          |
|--------------------------------|-------------------------------------|------------------------------------------|
| WAR D<br>Pensioner's Last Name | BETSEY ANN Pensioner's First Name/M | Z T N N (if applicable) Maiden Name      |
| Pensioner's Last Name          | Pensioner's First Name/M            | Relationship of Pensioner(s) to Soldier: |
| Pensioner's Last Name          | Pensioner's First Name/M            | Widow Mother Minor(s)                    |
| Pensioner's Last Name          | Pensioner's First Name/M            | Father Sister(s) Brother(s)              |
| Pensioner's Last Name          | Pensioner's First Name/M            |                                          |