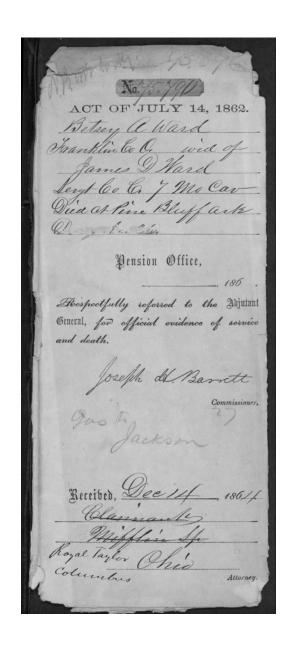

| WARD                | JAMES                                     | D                                                               |
|---------------------|-------------------------------------------|-----------------------------------------------------------------|
| Soldier's Last Name | Soldier's First Name                      | Soldier's Middle Name/Initia                                    |
| Company or F&S      | Regiment, Battery<br>Battalion or Militia | MISSOURI<br>State, Territory, US Army,<br>US VRC, US Vols, USCT |
| ☐ Infantry          |                                           |                                                                 |

| Pensioner(s)                   |                                     |                                          |
|--------------------------------|-------------------------------------|------------------------------------------|
| WAR D<br>Pensioner's Last Name | BETSEY ANN Pensioner's First Name/M | Z T N N (if applicable) Maiden Name      |
| Pensioner's Last Name          | Pensioner's First Name/M            | Relationship of Pensioner(s) to Soldier: |
| Pensioner's Last Name          | Pensioner's First Name/M            | Widow Mother Minor(s)                    |
| Pensioner's Last Name          | Pensioner's First Name/M            | Father Sister(s) Brother(s)              |
| Pensioner's Last Name          | Pensioner's First Name/M            |                                          |