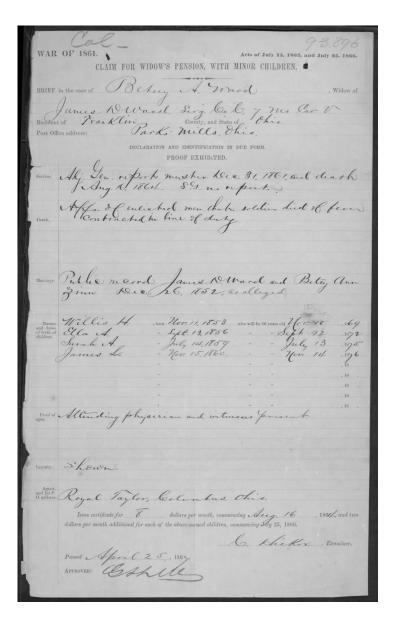

| WARD                | JAMES                                     | D                                                               |
|---------------------|-------------------------------------------|-----------------------------------------------------------------|
| Soldier's Last Name | Soldier's First Name                      | Soldier's Middle Name/Initia                                    |
| Company or F&S      | Regiment, Battery<br>Battalion or Militia | MISSOURI<br>State, Territory, US Army,<br>US VRC, US Vols, USCT |
| ☐ Infantry          |                                           |                                                                 |

| Pensioner(s)                   |                                     |                                          |
|--------------------------------|-------------------------------------|------------------------------------------|
| WAR D<br>Pensioner's Last Name | BETSEY ANN Pensioner's First Name/M | Z T N N (if applicable) Maiden Name      |
| Pensioner's Last Name          | Pensioner's First Name/M            | Relationship of Pensioner(s) to Soldier: |
| Pensioner's Last Name          | Pensioner's First Name/M            | Widow Mother Minor(s)                    |
| Pensioner's Last Name          | Pensioner's First Name/M            | Father Sister(s) Brother(s)              |
| Pensioner's Last Name          | Pensioner's First Name/M            |                                          |