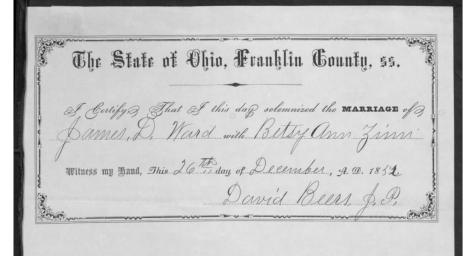

|
| Assistant Adjutant General.<br>The Commissioner of Pensions                                                                             |
| Washington D. C.                                                                                                                        |
| Memoranda                                                                                                                               |
| Name of applicants                                                                                                                      |
| Address                                                                                                                                 |



The State of Ohio, PROBATE COURT.

J. JOHN M. PUGH, Judge of the Probate Court within and for the County of Franklin, and State of Ohio, do hereby certify that the foregoing is a full and correct copy of the SERTHYLLE OF MARRIAGE of the parties therein named, as the same appears of record and on file in said Court, to-wit: Marriage Record No. 5...., Page 429.

In Testimony Whereof, I have hereunto set my Hand and affixed the Seal of said bourt, at bolumbus, this day of Delimber, A. D. 1864.

John M. Pugh Probate Judge.

# MEDICAL TESTIMONY AS TO DATES AND PLACES OF MINOR CHILDREN'S BIRTHS.

# ARMY PENSION CLAIM.

CERTIFICATE.

| TO ALL WHOM IT MAY CONCERN:                                            |                                                                   |
|-------------------