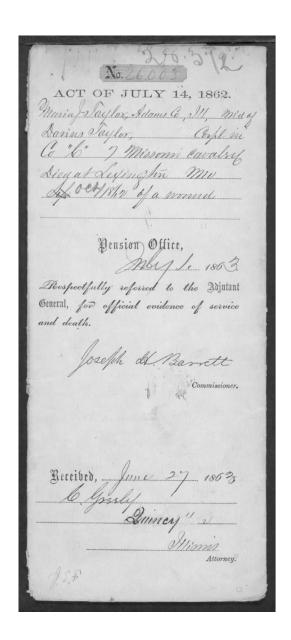

n and for Typesen township in the Court of class.

Ind State of Mussour Long Staylor to Mess Mania fan Perge Loth of the above named Township Count and state, from f Thangenfusin flapper the a Justin form f Thangenfusin flapper the a flapper fusion flapper the a flapper flate of Mussour than Recorder State of Mussoun Count of Class Ses.

Cerouit Court, and Explain Recorder withing and for said Corner of Class do hereby eculy that the foregoing, is a full true and perfect Dransorph from the record of Marriages of Laid County, as the Ramo Vernains of Record in my office, Showing the Marriage of Derias Vaylor to Madia Jane Florifo, In withing whereof at have hereto get my hand and affersa the sed of said Court this 28th day of February A.D. 1818 Samue Ghangler Clerk By John Langgora Deputy,



nov 19 lbs Pay ni, 4, afl 30 fby loin 11
angla for admitted of \$800 per mo
Commenced ang 16/62

| n. 28872                                          |
|---------------------------------------------------|
|                                                   |
| Allinois<br>Mearia J. Taylor                      |
| Wante Borkeral Company "B"                        |
| Eleanh Gliff (18) Company "B"  Dregiment J MA GIL |
| Spring field Sygney.  That por month, & 8         |
| Contificate dated 19 aug 64                       |
| and sont to Council Guily  Ourney                 |
| Act 14th July, 1862.                              |
| Book B. Wol. Page Z&                              |

Jath Man. Commences of Penseines: are respectfully informed that my heres band at his death left no child