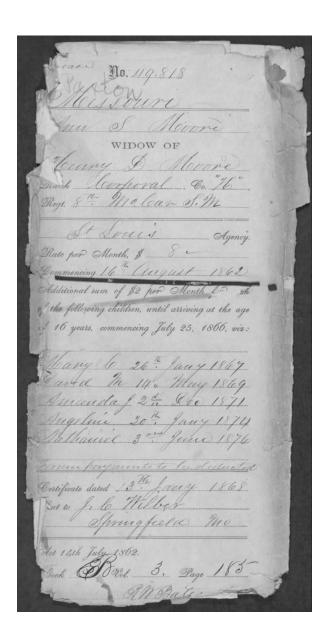

WAR OF 1861. CLAIM FOR WIDOW'S PENSION. BRIEF in the case of Ann of Movre, widow of Henry & Moore a Corporal in Co" 4" 8" Reg of Car, mo, of mir vol, resident of "Wight County and State of Ulissonic" Post Office address Marshfield. Mo DECLARATION AND IDENTIFICATION IN DUE FORM. PROOF EXHIBITED. Rollo show that Henry clove was Euroled clarch 24 % 1960. Mustined as a Corporal April 14 % 1960 and misering in action au 10/12 adjulant Genefillo Catifier to Eurodement, muster and Kilene in battle of Lone, Jack mo. any 16/62 Henry & clone lot Captain of Co. motes Officiant shring the soldiers name to be Henry & ellone. Evidence of marriage which tink place in Hunessee, testimony of respectate disintimad persons - who have known the parties to living logithe as man and wife and rais a family of & children. Names and Alexander form aquil 27/50, cleany 6. bown Mr 155%, dance of hith David A born - 1853, amarioa of born - 1863; Augilia born - 1838, Authorice D - bow June 4/60 Shown Agent and this John M Richardson, Springfuld mo. Admitted Aure 20, 1865, to a Pension of & Volume per month, commencing aug 16, 1862 Same Caldwell, Examining Olerk.