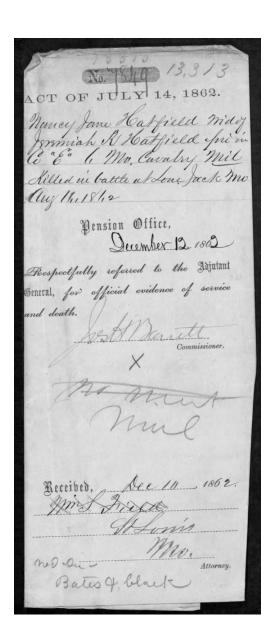

Adjutant General's Office, Washington, 3 D. C., Della 1. 1863. I have the honor to acknowledge the receipt from your Office of application for Pension No. 1849, and to return its herewith, with such information as is furnished by the files of this Office? It appears from the Rolls on file in this Office, that eremine & Calfield was enrolled on the 1th day of Jana, 1862, at Commerce, and mustered into the Marine States service as a July, in Co. 6" 6th Regiment of Man State Mil least Volunteers, to She Muster Rolls of Co. of that Regiments for the months of July & August, 1862, (covering the period of his alleged death or discharge,) are not on file in this Office; the proper authorities having, thus far, neglected to furnish them, though repeatedly notified of their neglect I am Sir very respectfully, Your obedient servant, and Such Assistant Adjutant General. The Commissioner of Pensions, 2. C. Washington, D. C. Momoranda Aaney Jane & atfield Conditions of applicants Maney Jane Love Township Ray Cor Momoranda; SA