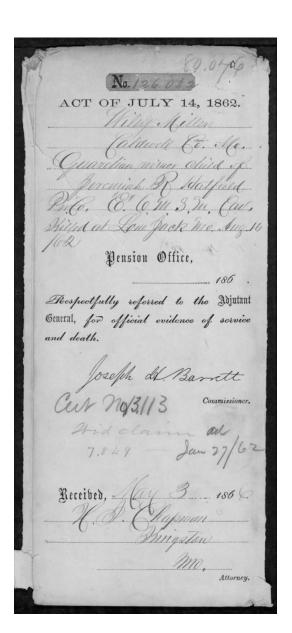

Claim to 12039
Willy Mille Syman
of Minor he State and
Jennoh D'Anthola
Let Piorte of the
Reg Car Mi Sir
Affillamit of
Mitnesses
Whiteses
Caldwell County
Historie

(PENSIONER DROPPED.)

W. J. Pension Agency,
ALQUIS, M. D.

Hon go HBarrets
Comer of Plusion

Lin

Please fine pao

of Guardianship in case of

Claim No 126 032, although

Proof was filed with application

May Respectfully

The John Man.