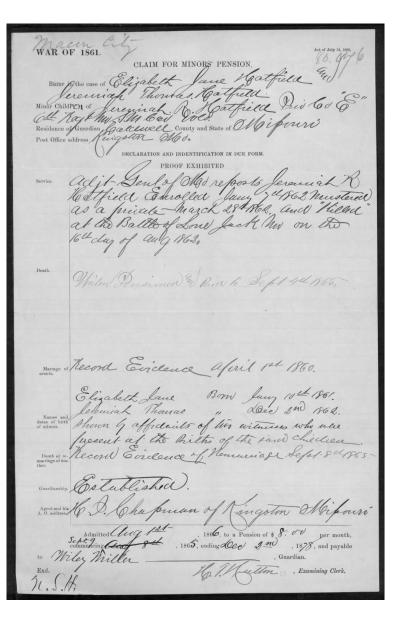

Claim to 12039
Willy Mille Syman
of Minor he State and
Jennoh D'Anthola
Let Piorte of the
Reg Car Mi Sir
Affillamit of
Mitnesses
Whiteses
Caldwell County
Historie

(PENSIONER DROPPED.)

W. J. Pension Agency,
ALQUIS, M. D.

Sec. J. A. Bluxley

Commissioned of Pensions.

Si:

I hereby report that the name of Oh of fulliah

A Statfiel & who was a pensionel on the rolls

of this Agency, under Coshificate No. T. V. J. 6, and who was

lad paid at \$ 10., to I Dear 1876, has

been diopped, because of Upiration of plussion Sigent.

Very repedfully.

Pension Sigent.

Every name dropped to be thus reported at once.

Do. 80.076. Missonni. remial Thomas Hatfield Minors of Jeremiah H. Hatfield. Company E. Regiment 6 . Ho. S. M. Cav, Vala. Vacon bity Agency. Rate per month \$ 8. Commencing I Sept. 65. Inding 3 Dec. 1878. Certificate dated It arrant Cale d sent to A. & Chapman, Kingston, Act 14th July, 1862. Book 18. Not. 3 Page 178. John Flo James Clock