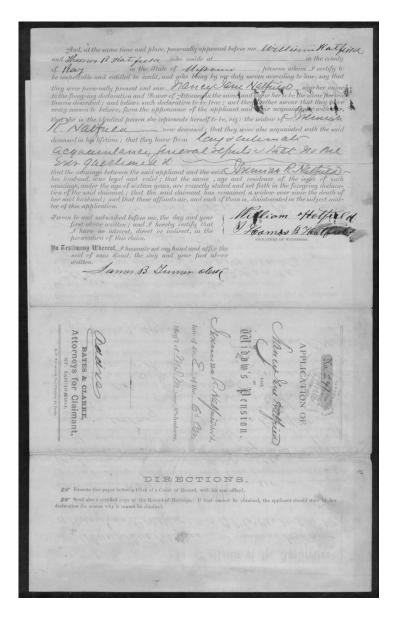

## DECLARATION OF MINOR CHILDREN FOR PENSION.

| STATE OF                                                                                                                                                                                       |
|------------------------------------------------------------------------------------------------------------------------------------------------------------------------------------------------|
| Caldwell county. Sss.                                                                                                                                                                          |
| On this Milecutteday of Murch A. D. 1866, personally appeared before                                                                                                                           |
| a Clerk of the County Court, which is a Court Blank and for said County,                                                                                                                       |
| Wiley Miller a resident of in the County of Caldwell and State of Missouri aged Iwanty on gears, who, being first duly sworn                                                                   |
| according to law, doth, on eath, make the following declaration as guardian of the minor child reof from the minor child reof                                                                  |
| Act of Congress, approved July 14th, 1862, granting pensions to minor children under sixteen years of age of de-                                                                               |
| ceased officers and soldiers; that he is the guardian of Elizabeth gave Halpield aged                                                                                                          |
| five years and generical Thomas Calfield, and three years                                                                                                                                      |
| whose father was a file ate in Company commanded by Captain Glorye 11                                                                                                                          |
| Mushby in the 6th Regiment of Module Mid Volunteers, in the war of                                                                                                                             |
| 1861, and that the said & wernich Retalfield was killed in the service at                                                                                                                      |
| Some fack in Mo on the 16th day of Caregus Tin the year                                                                                                                                        |
| That the mother of the child Maforesaid died (or again married, being now the wife of Wiley                                                                                                    |
| Miller ) on the lighth day of September in the year 1865                                                                                                                                       |
| that before she married Wiley Miller she was the widow of gremuch B. Halliela                                                                                                                  |
| and that the date of the birth of he said ward & new as follows: Lelizabeth gare Hatfield                                                                                                      |
| Thomas Halfield was born on the and day of December 4162                                                                                                                                       |
| Thomas Half reld was born on the Ind day of December 1916 2                                                                                                                                    |
| Whose nother Kancy gave ballield wide or of granis Wathrelo oblined a Pension 1613 319 at 8 B ha wants actual the parents of his said ward were married at County of                           |
| Caldwell on the first day of April in the year 1860 by one                                                                                                                                     |
| John Store a Minister of the new Church                                                                                                                                                        |
| Evidence of said marriage is Meanded in the Inscribing the said Country for also declares that he has not in any way been engaged in, or aided, or abetted the rebellion in the United States. |

| And hehereby appoints Ho & Chapmant Kingston Caldwell County Misseuri                                                                                         |
|---------------------------------------------------------------------------------------------------------------------------------------------------------------|
| Attorney irrevocable to prosecute this claim and procure a certificate. He Post-Office Address is                                                             |
| Hingston Country of Caldwell State of Missomi                                                                                                                 |
| Det mille                                                                                                                                                     |
| Wiley Miller Guardian.                                                                                                                                        |
| Also, personally appeared William R Halfield and Encoh                                                                                                        |
| Rathbun residents of the *the Country of Caldwell in the                                                                                                      |
| State of Missouri persons whom I certify to be respectable and entitled to credit, and who being                                                              |
| by me duly sworn according to law, say that they were present and saw Wiley Miller                                                                            |
| Guardian sign hanname (or make h mark) to the foregoing declaration and Power of Attorney, and they further                                                   |
| swear that they have every reason to believe from the appearance of the applicant and their acquaintance with                                                 |
| h that is the identical person represents to be. They further swear that they knew                                                                            |
| the said soldier, who is represented to have died or was killed, as stated in said declaration, and that he left him                                          |
| surviving no children under sixteen years of age, other than the above named the surviving no children under sixteen years of age, other than the above named |
| Heatfield uged five year and gerenich Beligner Heatfield                                                                                                      |
| aged thruspeais                                                                                                                                               |
| That their knowledge of the identity of the soldier as the father of the said Minor Child cuis derived from                                                   |
| personlacquaintance for ten years theing near neighbors                                                                                                       |
| They further testify that they have no interest, directly nor indirectly, in this claim,                                                                      |
| Milliam & Millield                                                                                                                                            |
| Milliam & Medfield                                                                                                                                            |
| Sworn to and subscribed before me this Vectores day of                                                                                                        |
| A. D. 1866 and I certify that I have no interest,                                                                                                             |
| direct or indirect, nor concerned in the prosecution of this claim.                                                                                           |
| Malker Miller elp                                                                                                                                             |
| ha - ha or                                                                                                                                                    |
| Abunty lourt                                                                                                                                                  |
|                                                                                                                                                               |
|                                                                                                                                                               |
|                                                                                                                                                               |
|                                                                                                                                                               |