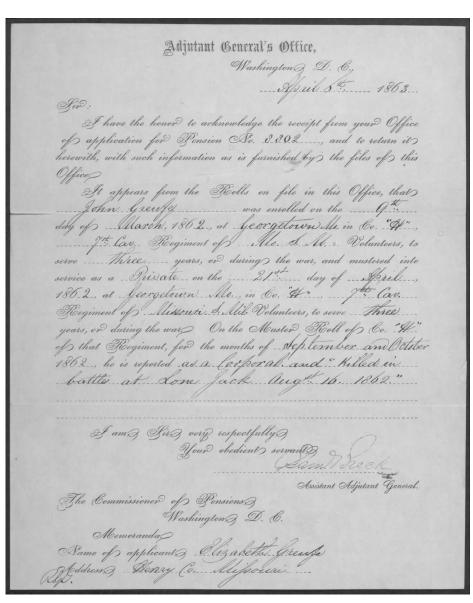

| Widow's Certifica                | te File Number                                 | WC 25366                                                   |  |
|----------------------------------|------------------------------------------------|------------------------------------------------------------|--|
| GREUFE                           | JOHN                                           | B                                                          |  |
| Soldier's Last Name              | Soldier's First Name Soldier's Middle Name/Ini |                                                            |  |
| Company)<br>F&S, Other           | Regiment Battalion, Battery,<br>Militia, Other | MISSOURI  State) Territory, US Army, US VRC, US Vols, USCT |  |
| ☐ Infantry ☐ Cavalry ☐ Artillery | Or Military Unit: STATE N                      | NILITIA, CAVALRY                                           |  |

| Pensioner(s)                    | Widow's Pension                    |                                                    |  |
|---------------------------------|------------------------------------|----------------------------------------------------|--|
| GREUFE<br>Pensioner's Last Name | ELIZABETH Pensioner's First Name/M | VOSS<br>(if applicable) Maiden Name                |  |
| Pensioner's Last Name           | Pensioner's First Name/M           | The following were found in this file:             |  |
| Pensioner's Last Name           | Pensioner's First Name/M           | Brief Original Application Proof of Service        |  |
| Pensioner's Last Name           | Pensioner's First Name/M           | Proof of Death Proof of Marriage Proof of Children |  |
| Pensioner's Last Name           | Pensioner's First Name/M           | Dropped from Rolls                                 |  |