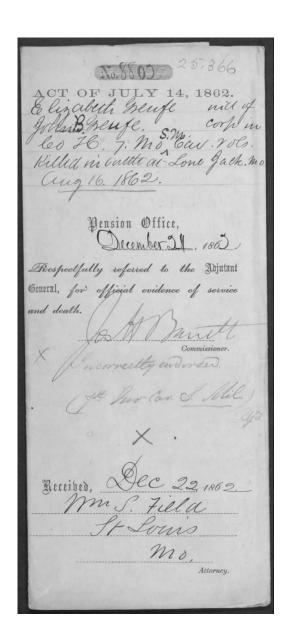

ature of John Grunder attached to the Certificate of baptismal record is genuine, and that he is now the acting paster of the St. Ludger Church of Desperator of said County May 1867 under my hand this 21st day of Henry Devinny JHE State of Missouri 30 County of Henry for Barlow beleet of the bounty Court Within and for Henry County de heuse certify Henry Devinny Whose name is Sussensed to the foregoing officianis. This at the time and Stile is are of the Justice of the Herry County Court duly bleches. Commessioner



Hon. N. H. Dudley
Commissions of Pensions.

In Showly report that the name of Olizabeth
Thurston Myong under Entificial No. 25. 366 and who was had paid at \$8. h & March, 1881, has been disped because of her death

Every name dropped to be thus reported at once

STEREO'S.





April 24, 1863 P. D. Children - proof of maring Du return for farmes Parks Dep clube tratul a cuty the Pro. che Jan 1864

| WAR OF 1861.                                                                        | FOR INCREASE O         | F WIDOW'S PENSION.                 | Act of July | 25, 1866. |
|-------------------------------------------------------------------------------------|------------------------|------------------------------------|-------------|-----------|
| Supplemental to case in which certific                                              | ate No. 25,366         | was issued Jame                    | 27 4        | , 1864    |
| BRIDG in the case of Eligary  John B. Gruy  Resident of Henry  Post Office address: | beth lereny            | te of the most