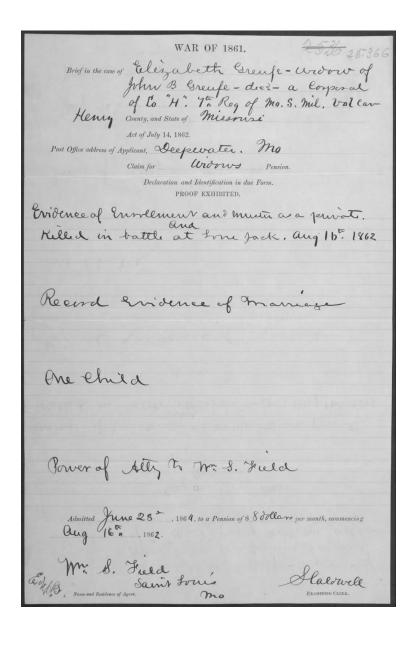

| Widow's Certifica                | te File Number                                 | WC 25366                                                   |  |
|----------------------------------|------------------------------------------------|------------------------------------------------------------|--|
| GREUFE                           | JOHN                                           | B                                                          |  |
| Soldier's Last Name              | Soldier's First Name Soldier's Middle Name/Ini |                                                            |  |
| Company)<br>F&S, Other           | Regiment Battalion, Battery,<br>Militia, Other | MISSOURI  State) Territory, US Army, US VRC, US Vols, USCT |  |
| ☐ Infantry ☐ Cavalry ☐ Artillery | Or Military Unit: STATE N                      | NILITIA, CAVALRY                                           |  |

| Pensioner(s)                    | Widow's Pension                    |                                                    |  |
|---------------------------------|------------------------------------|----------------------------------------------------|--|
| GREUFE<br>Pensioner's Last Name | ELIZABETH Pensioner's First Name/M | VOSS<br>(if applicable) Maiden Name                |  |
| Pensioner's Last Name           | Pensioner's First Name/M           | The following were found in this file:             |  |
| Pensioner's Last Name           | Pensioner's First Name/M           | Brief Original Application Proof of Service        |  |
| Pensioner's Last Name           | Pensioner's First Name/M           | Proof of Death Proof of Marriage Proof of Children |  |
| Pensioner's Last Name           | Pensioner's First Name/M           | Dropped from Rolls                                 |  |