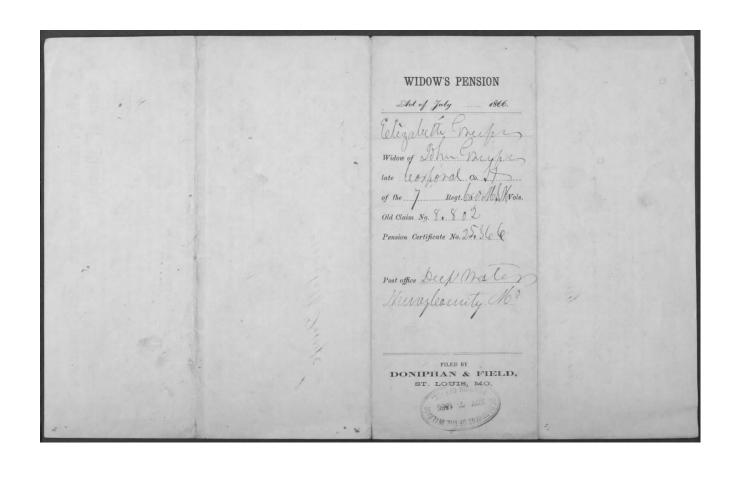

| Widow's Certifica                | te File Number                                 | WC 25366                                                   |  |
|----------------------------------|------------------------------------------------|------------------------------------------------------------|--|
| GREUFE                           | JOHN                                           | B                                                          |  |
| Soldier's Last Name              | Soldier's First Name Soldier's Middle Name/Ini |                                                            |  |
| Company)<br>F&S, Other           | Regiment Battalion, Battery,<br>Militia, Other | MISSOURI  State) Territory, US Army, US VRC, US Vols, USCT |  |
| ☐ Infantry ☐ Cavalry ☐ Artillery | Or Military Unit: STATE N                      | NILITIA, CAVALRY                                           |  |

| Pensioner(s)                    | Widow's Pension                    |                                                    |  |
|---------------------------------|------------------------------------|----------------------------------------------------|--|
| GREUFE<br>Pensioner's Last Name | ELIZABETH Pensioner's First Name/M | VOSS<br>(if applicable) Maiden Name                |  |
| Pensioner's Last Name           | Pensioner's First Name/M           | The following were found in this file:             |  |
| Pensioner's Last Name           | Pensioner's First Name/M           | Brief Original Application Proof of Service        |  |
| Pensioner's Last Name           | Pensioner's First Name/M           | Proof of Death Proof of Marriage Proof of Children |  |
| Pensioner's Last Name           | Pensioner's First Name/M           | Dropped from Rolls                                 |  |