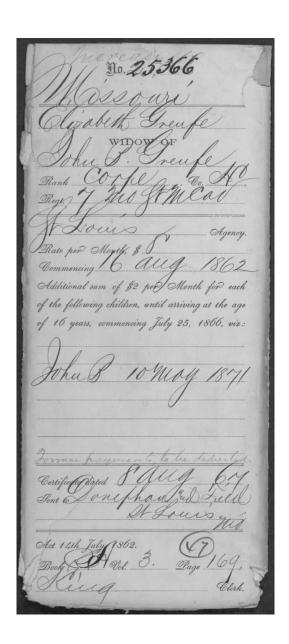

| Widow's Certifica                | te File Number                                 | WC 25366                                                   |  |
|----------------------------------|------------------------------------------------|------------------------------------------------------------|--|
| GREUFE                           | JOHN                                           | B                                                          |  |
| Soldier's Last Name              | Soldier's First Name Soldier's Middle Name/Ini |                                                            |  |
| Company)<br>F&S, Other           | Regiment Battalion, Battery,<br>Militia, Other | MISSOURI  State) Territory, US Army, US VRC, US Vols, USCT |  |
| ☐ Infantry ☐ Cavalry ☐ Artillery | Or Military Unit: STATE N                      | NILITIA, CAVALRY                                           |  |

| Pensioner(s)                    | Widow's Pension                    |                                                    |  |
|---------------------------------|------------------------------------|----------------------------------------------------|--|
| GREUFE<br>Pensioner's Last Name | ELIZABETH Pensioner's First Name/M | VOSS<br>(if applicable) Maiden Name                |  |
| Pensioner's Last Name           | Pensioner's First Name/M           | The following were found in this file:             |  |
| Pensioner's Last Name           | Pensioner's First Name/M           | Brief Original Application Proof of Service        |  |
| Pensioner's Last Name           | Pensioner's First Name/M           | Proof of Death Proof of Marriage Proof of Children |  |
| Pensioner's Last Name           | Pensioner's First Name/M           | Dropped from Rolls                                 |  |