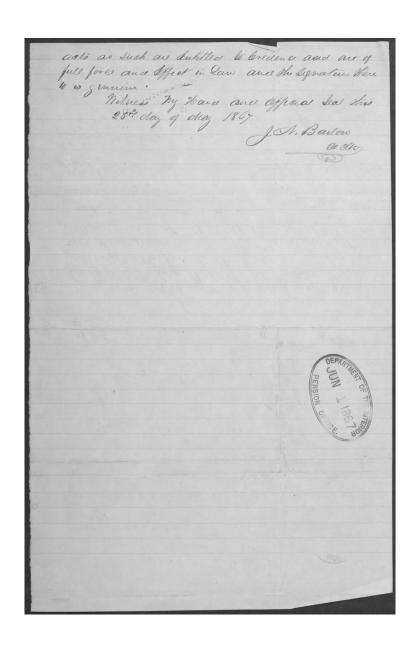

e above is a true copy of the hapthsmal record of it. andgers Tiven under my hand this twenty first of Me. 1867 Deepwater, Honry co. Mr. John Lounder State of Mussowi County of Henry Devinny a justice of the County Court within and for said County do hereby certify that the signature of John Grunder attached to the Certificate of baptismal record is genuine, and that he is now the acting paster of the St. Ludger Church of Desperator of said County May 1867 under my hand this 21st day of Henry Devinny JHE State of Missouri 30 County of Henry for Barlow beleet of the bounty Court Within and for Henry County de heuse certify Henry Devinny Whose name is Sussensed to the foregoing officianis. This at the time and Stile is are of the Justice of the Herry County Court duly bleches. Commessioner



Hon. N. H. Dudley
Commissions of Pensions.

In Showly report that the name of Olizabeth
Thurston Myong under Entificial No. 25. 366 and who was had paid at \$8. h & March, 1881, has been disped because of her death

Every name dropped to be thus reported at once

STEREO'S.





April 24, 1863 P. D. Children - proof of maring Du return for farmes Parks Dep clube tratul a cuty the Pro. che Jan 1864

| WAR OF 1861.                                                                        | FOR INCREASE O         | F WIDOW'S PENSION.                 | Act of July | 25, 1866. |
|-------------------------------------------------------------------------------------|------------------------|------------------------------------|-------------|-----------|
| Supplemental to case in which certific