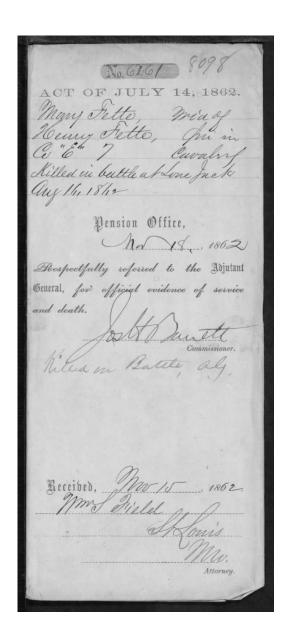

## Adjutant General's Office,

Washington D. C., January 15th 1863. Sin. I have the honor to acknowledge the receipt from your Office of application for Pension No. 62.1. , and to return its herewith, with such information as is furnished by the files of this It appears from the Rolls on file in this Office, that )

Alenny Dille a Poli was enrolled at Lexinglin Mr. fint the in Co. 16", Colunteers, 3 years d mustered into service as a No Evidence of Mustes in on the Muster Tool of Co. E. of that Regiment for the months of July & August, 1802, he is reported Malled at Love flack ma aug. 16/62" I am Sir very respectfully Your obedients servant of treet Assistant Adjutant General. The Commissioner of Pensions Washington D. C. Memoranda? Same of applicants, Mary Sille Address S. H. Sexinglin Lafayette Ce,