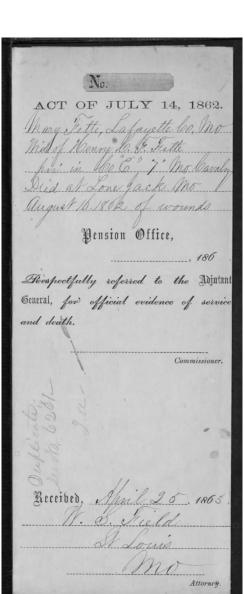

## Adjutant General's Office,

Washington D. C., January 15th 1863. Sin. I have the honor to acknowledge the receipt from your Office of application for Pension No. 62.1. , and to return its herewith, with such information as is furnished by the files of this It appears from the Rolls on file in this Office, that )

Alenny Dille a Poli was enrolled at Lexinglin Mr. fint the in Co. 16", Colunteers, 3 years d mustered into service as a No Evidence of Mustes in on the Muster Tool of Co. E. of that Regiment for the months of July & August, 1802, he is reported Malled at Love flack ma aug. 16/62" I am Sir very respectfully Your obedients servant of treet Assistant Adjutant General. The Commissioner of Pensions Washington D. C. Memoranda? Same of applicants, Mary Sille Address S. H. Sexinglin Lafayette Ce,