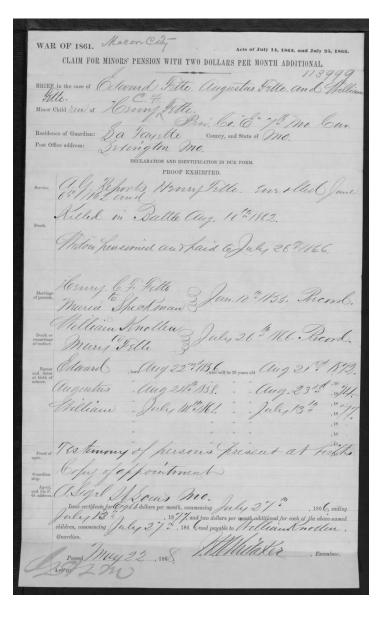

| FETTE Soldier's Last Name         | HENRY<br>Soldier's First Name                               | CHRISTIAN FREDERICK Soldier's Middle Name/Initia       |
|-----------------------------------|-------------------------------------------------------------|--------------------------------------------------------|
| Solution & East Manie             | John Comments                                               | Todaler o Fridaile Hame, and                           |
| E                                 | 7                                                           | MISSOURI                                               |
| Company or F&S                    | Regiment Battery<br>Battalion or Militia                    | State, Territory, US Army,<br>US VRC, US Vols, USCT    |
| ☐ Infantry                        |                                                             |                                                        |
|                                   |                                                             |                                                        |
| Cavalry Or Mi                     | litary Unit:                                                |                                                        |
| Artillery                         |                                                             |                                                        |
|                                   |                                                             |                                                        |
|                                   |                                                             |                                                        |
|                                   | EDWARD Pensioner's First Name/M                             | (if applicable) Maiden Nam                             |
| FETTE Pensioner's Last Name       |                                                             | Relationship of                                        |
| FETTE Pensioner's Last Name       | Pensioner's First Name/M                                    |                                                        |
| FETTE Pensioner's Last Name FETTE | Pensioner's First Name/M AUGUSTUS                           |                                                        |
| FETTE Pensioner's Last Name       | Pensioner's First Name/M  AUGUSTUS Pensioner's First Name/M | Relationship of Pensioner(s) to Soldier:  Widow Mother |