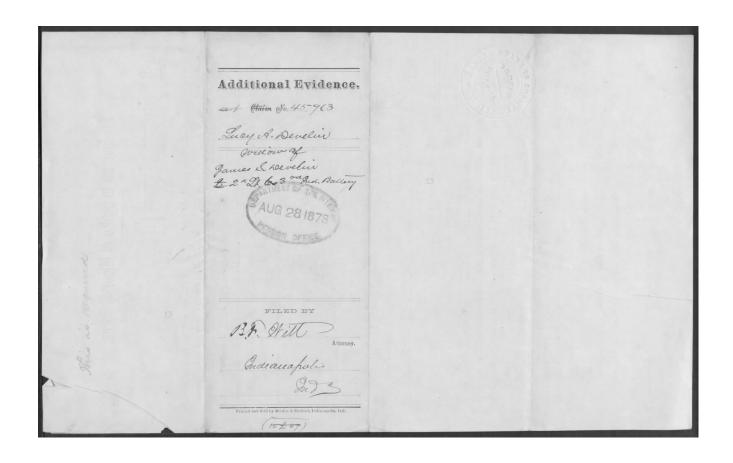

|       |
|                                                                                                                                                                                                                                                                                                                                                                                                                                                                                                                                                                                                                                                                                                                                                     |       |



Executive Department of Indiana ADJUTANT GENERAL'S OFFICE. Indianapolis Sept 19 186 B Do whom I may concerns that the recards of this office show that James S. Develin was commissioned as Second Lientenant in the Thind Battery, Indiana Volunteers, & Sate December 26th 1861, M. A. M. Terrelly Adj Glu Indiana



## Adjutant General's Office,

| Washington Q. C.,                                                                                                        |
|--------------------------------------------------------------------------------------------------------------------------|
| 10gg Lul 1866.                                                                                                           |
| List.