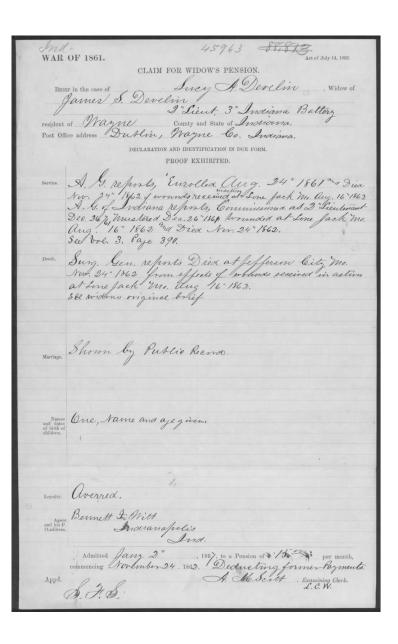

| Incl<br>WAR (              |                                                                                                                | Act of July 14, 1802. |
|----------------------------|----------------------------------------------------------------------------------------------------------------|-----------------------|
|                            | CLAIM FOR WIDOW'S PENSION.                                                                                     | 45.963                |
|                            | in the case of Lucy & Develin<br>nes & Develont Stry 34 Dne Bottery.                                           | , widow of            |
| resident of<br>Post Office | address Nayne County and State of Indiana                                                                      |                       |
|                            | DECLARATION AND IDENTIFICATION IN DUE FORM.                                                                    |                       |
|                            | PROOF EXHIBITED.                                                                                               |                       |
| Service.                   | Enrolled and musteur Any 24, 1861                                                                              |                       |
|                            |                                                                                                                |                       |
|                            |                                                                                                                |                       |
|                            |                                                                                                                |                       |
| Death.                     | Died at Jefferson lety no Nov 24 1862 of would received in action Some Jacks any 16, 1862 Softepales by the As | home Effects          |
|                            | Luy 16, 1862 Soldenbur by the Ag                                                                               | (Aline                |
|                            |                                                                                                                |                       |
|                            |                                                                                                                |                       |
|                            |                                                                                                                |                       |
|                            |                                                                                                                |                       |
| Marriage.                  | Shown by Public Surve Noyue lo Duce                                                                            |                       |
|                            |                                                                                                                |                       |
|                            |                                                                                                                |                       |
|                            |                                                                                                                |                       |
| Names and                  | 0 1                                                                                                            |                       |
|                            | One have and age given                                                                                         |                       |
| ,                          | Mitting in the Pakers Whow Why this content                                                                    | ellerin , \$15-       |
|                            | averned Ble                                                                                                    | laditte               |
|                            | B f. Witt. Drewandpolis Ince                                                                                   |                       |
|                            | Admitted April 25, 1865, to a Pension of \$ 8,00 commencing Now 24, 1867 All Seoth, Exami                      | per month,            |
| Exd.                       | All Scott, Exami                                                                                               | ning Clerk.           |
| Exd.<br>U.S. H             | 4                                                                                                              |                       |
|                            |                                                                                                                |                       |
|                            |                                                                                                                |                       |