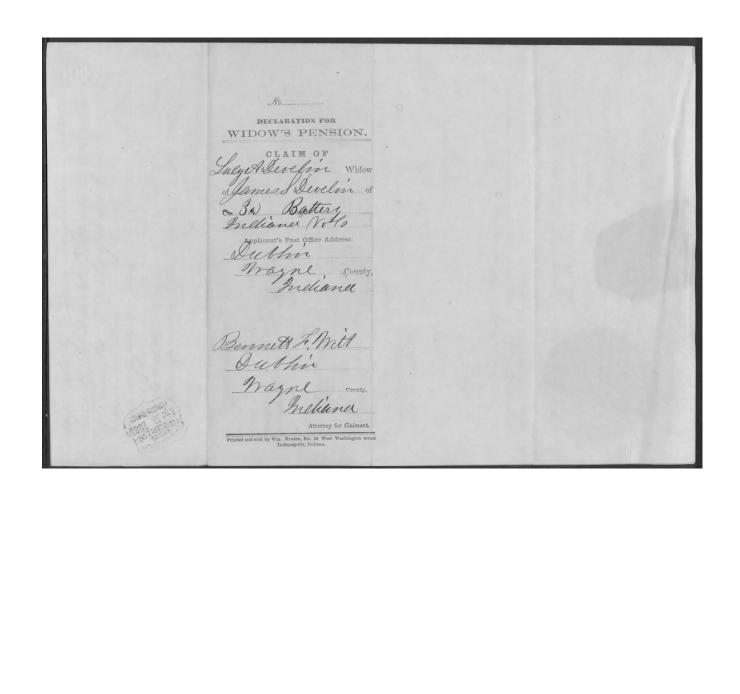

| Incl<br>WAR (              |                                                                                                                | Act of July 14, 1802. |
|----------------------------|----------------------------------------------------------------------------------------------------------------|-----------------------|
|                            | CLAIM FOR WIDOW'S PENSION.                                                                                     | 45.963                |
|                            | in the case of Lucy & Develin<br>nes & Develont Stry 34 Dne Bottery.                                           | , widow of            |
| resident of<br>Post Office | address Nayne County and State of Indiana                                                                      |                       |
|                            | DECLARATION AND IDENTIFICATION IN DUE FORM.                                                                    |                       |
|                            | PROOF EXHIBITED.                                                                                               |                       |
| Service.                   | Enrolled and musteur Any 24, 1861                                                                              |                       |
|                            |                                                                                                                |                       |
|                            |                                                                                                                |                       |
|                            |                                                                                                                |                       |
| Death.                     | Died at Jefferson lety no Nov 24 1862 of would received in action Some Jacks any 16, 1862 Softepales by the As | home Effects          |
|                            | Luy 16, 1862 Soldenbur by the Ag                                                                               | (Aline                |
|                            |                                                                                                                |                       |
|                            |                                                                                                                |                       |
|                            |                                                                                                                |                       |
|                            |                                                                                                                |                       |
| Marriage.                  | Shown by Public Surve Noyue lo Duce                                                                            |                       |
|                            |                                                                                                                |                       |
|                            |                                                                                                                |                       |
|                            |                                                                                                                |                       |
| Names and                  | 0 1                                                                                                            |                       |
|                            | One have and age given                                                                                         |                       |
| ,                          | Mitting in the Pakers Whow Why this content                                                                    | ellerin , \$15-       |
|                            | averned Ble                                                                                                    | laditte               |
|                            | B f. Witt. Drewandpolis Ince                                                                                   |                       |
|                            | Admitted April 25, 1865, to a Pension of \$ 8,00 commencing Now 24, 1867 All Seoth, Exami                      | per month,            |
| Exd.                       | All Scott, Exami                                                                                               | ning Clerk.           |
| Exd.<br>U.S. H             | 4                                                                                                              |                       |
|                            |                                                                                                                |                       |
|                            |                                                                                                                |                       |