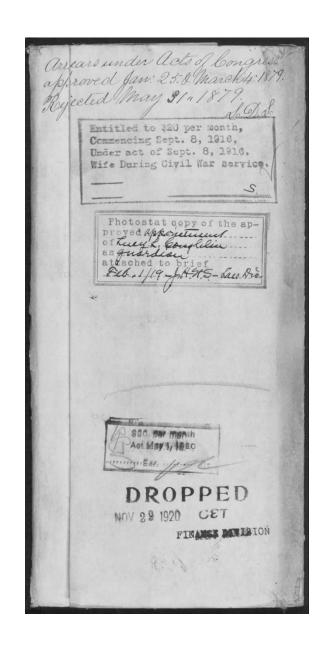

| Incl<br>WAR (              |                                                                                                                | Act of July 14, 1802. |
|----------------------------|----------------------------------------------------------------------------------------------------------------|-----------------------|
|                            | CLAIM FOR WIDOW'S PENSION.                                                                                     | 45.963                |
|                            | in the case of Lucy & Develin<br>nes & Develont Stry 34 Dne Bottery.                                           | , widow of            |
| resident of<br>Post Office | address Nayne County and State of Indiana                                                                      |                       |
|                            | DECLARATION AND IDENTIFICATION IN DUE FORM.                                                                    |                       |
|                            | PROOF EXHIBITED.                                                                                               |                       |
| Service.                   | Enrolled and musteur Any 24, 1861                                                                              |                       |
|                            |                                                                                                                |                       |
|                            |                                                                                                                |                       |
|                            |                                                                                                                |                       |
| Death.                     | Died at Jefferson lety no Nov 24 1862 of would received in action Some Jacks any 16, 1862 Softepales by the As | home Effects          |
|                            | Luy 16, 1862 Soldenbur by the Ag                                                                               | (Aline                |
|                            |                                                                                                                |                       |
|                            |                                                                                                                |                       |
|                            |                                                                                                                |                       |
|                            |                                                                                                                |                       |
| Marriage.                  | Shown by Public Surve Noyue lo Duce                                                                            |                       |
|                            |                                                                                                                |                       |
|                            |                                                                                                                |                       |
|                            |                                                                                                                |                       |
| Names and                  | 0 1                                                                                                            |                       |
|                            | One have and age given                                                                                         |                       |
| ,                          | Mitting in the Pakers Whow Why this content                                                                    | ellerin , \$15-       |
|                            | averned Ble                                                                                                    | laditte               |
|                            | B f. Witt. Drewandpolis Ince                                                                                   |                       |
|                            | Admitted April 25, 1865, to a Pension of \$ 8,00 commencing Now 24, 1867 All Seoth, Exami                      | per month,            |
| Exd.                       | All Scott, Exami                                                                                               | ning Clerk.           |
| Exd.<br>U.S. H             | 4                                                                                                              |                       |
|                            |                                                                                                                |                       |
|                            |                                                                                                                |                       |