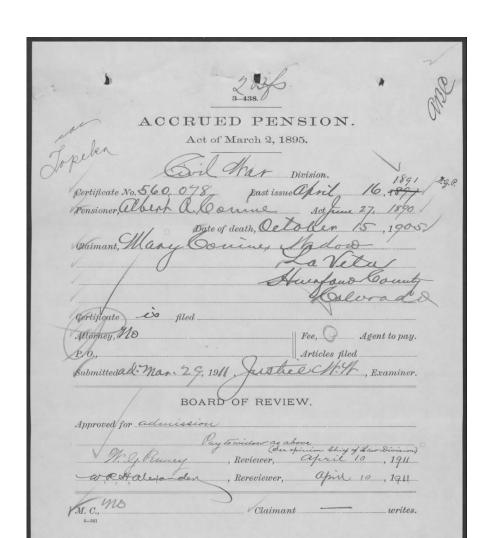

A Couine                    |
| Co. K., 26 Reg't Ja Vol. Juf                |
|                                             |
| When Certificate is issued, return          |
| papers to Civil Mar Division                |
| Division for action on rejection            |
| of widows claim under                       |
| the act of April 19.1908                    |
| My Cenney                                   |
| Reviewer                                    |
|                                             |
| T. W. DALTON,                               |
| CHIEF ROSPO                                 |
| ONIEF BOARD TEVELW                          |
| 1                                           |
| M                                           |
|                                             |



Chief Cert. Div. Personal signature required. PAYMENT \$ 590 Chief, Board of Review. 3-766

TRANSFER NOTICE-2.

# Department of the Interior,

BUREAU OF PENSIONS,

Washington, D. C. Mel / 3 , 19//\_
Many Clarine
La Veta
Madam:

You are hereby informed that the pension agent at

Chicago frameways been instructed to transfer the name

Thank Conclusion of the Spolin continues

No. 5, 95 5, to the roll of the Spolin continues

agency, where payments will hereafter be made.

Very respectfully,

Justinger ,



Nº 25,955 ->=: BUREAU OF PENSIONS >==<-It is hereby certified That in conformity with the laws of the United States Mary Conine, formerly Widow, of John Culler\_ a Private Co.C 7th Regt. Missouri Vol. Cav. is entitled to a pension at the rate of Twelve dollars per month, to commence on t