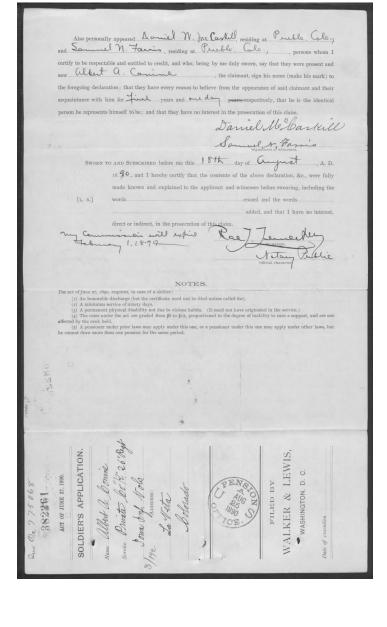

ne                                                                                                                                               |
| Attest: 1. Daniel Wleaskill                                                                                                                                    |
| 2 Samuel No Farinos Tow vitanese via an virta aga here.                                                                                                        |
|                                                                                                                                                                |
|                                                                                                                                                                |



Declaration for Invalid Army Pension. STATE OF Coralo COUNTY OF Suerfans 88: On this and of May one thousand eight hundred and eighty Zeener personally appeared before me, 22 ORoth Clerk of the Granit Court, a Court of Record, appeared before me, Ned O Korf Clerk of the Girenit Court, a Court of Record, within and for the County and State aforesaid, Albert A. Larvine, aged by years, a resident of Nalcenburg in the County of Vellefone in the State of Loolerade who, being duly sworn according to law, declares that he is the identical Albert A Lazure who enlisted in the service of the United States at Your County of Clerkon State of Journ on the Will day of County of Clerkon Commanded by Captain Father & Muchbard and was honorably discharged at Washington State of Current Character the Laze