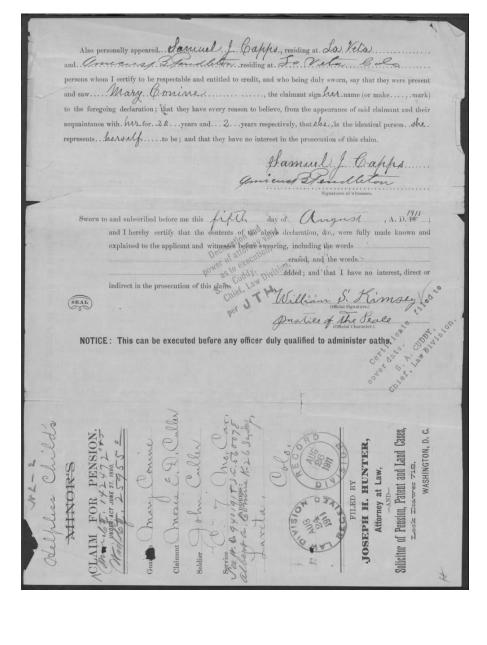

|



## Department of the Interior, BUREAU OF PENSIONS. Application No. Certificate No. 25,735

NAME OF SOLDIER,

John Culler

Co. C., 7. Reg't Mrs. Carl

INFORMATION DESIRED.

To Chf. Dio.
Action SEP 1 1911
COMMISSIONER.

------

September 11, 1911.

Civil War Division. Min. Ctf. No. 142,472, Mary Conine, Guardian, John Culler, Co.C,7 Missouri Vol.Cav.

J. H. Hunter, Atty.,

Washington, D. C.

Sir:

You are advised that the above entitled claim for continuance of pension on account of Moses D. Cullar, alleged helpless child, filed August 24, 1911, is a duplicate of one filed Way 22, 1907, and rejected December 38, 1909, on the ground that said child is not shown to have been insane, idiotic, or otherwise permanently helpless at the date he became sixteen years of age, and therefore can not b