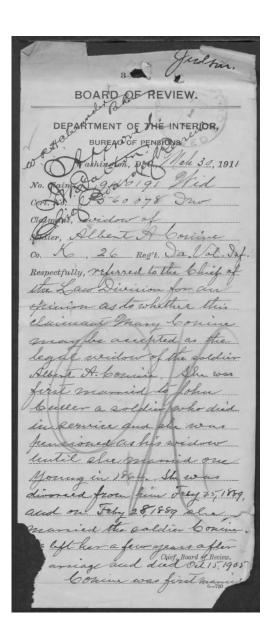

| Divorce of former to if      | of Samuel Digl3, 1883/             |
| Died, Ostober               | 15 ,1905                                   | Clt's marriage to soldier;   | Febry 28 , 1889                    |
| Declaration filed And       | 13 ,1910                                   | Cl't 201 remarried,          | ,1                                 |
| Claimant                    | write.                                     | See thil got?                | 25,955 Mary                        |
|                             |                                            | Jones with af                | John Culden                        |

Reject - ou ground that claim under act of mor. 9, 1901, is Saturted for admission at an equal nate from a provo clate.



3-1202.

### BOARD OF REVIEW.

DEPARTMENT OF THE INTERIOR,

BUREAU OF PENSIONS.

Washington, D. C., ..... No. Claim, to Sarah Lowry in Cert. No. 1854, he claimed and Claimant, she died DEC 51847 There soldier, is no proof of this death co. but in the Rosseres of divorce Rospectfutty, from his second swife It is stated that a contract of marriage w solemnized believe Conine and Alice young (second wife) at Canon bity leal may 5, 1881. They were divorced DEC 3/883 and he married the claiment Mary Febry 28/889 The claim of Mary bourne as remarried widow of John Culler Cf. 25,955 is herewith My Puney Chief, Board of Review.

## DEPARTMENT OF THE INTERIOR

BUREAU OF PENSIONS

Agy.

WASHINGTON, D. C. April 6, 1911.

Wid. Ctf. No. 25,955, )
Mary Conine, )
Formerly widow of )
John Culler, )
Co.