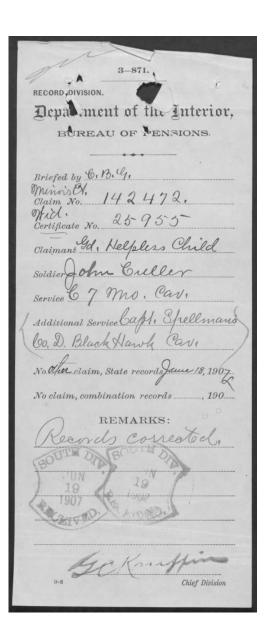

Flatinsworth Per & april 22/09 Reta to Notified MM Whallace Ex'r. My Cof No. 142 472 N. VA. NOVI - Watty Bickford for Och + ty Pullfor Collend phys, cond. of mous V. E. ARIVE good helplus of eal, on mohely, N. Cuch each your chreatin to 898. S & period not covered by test of in Galbught ou file. - Spellmans co D Black the Missbee 19/08 alty Bickford for En La Mid, Jareferrer, Allowing minuted Tex. KY. Land Janys, Cond of Musics C. E. TENDON Mech 31/99 of Each year to Mo. Mo. Died at. other claim. Mo. 1882, a period not covered by sir, on 1 w, J, w D. Ofile. Ne de last abors rist why lest may 25, 1907. Hol meh 18/09 Lawrin for all Application filed: May 22, 190 % Than af arthur a. Fortz. Attorney: Matham Bickford P. O. Hashington, MAR 27 1909

5 zem Walsenburg, Est

Mky Biokford Geotified





July 3/107 Clut. for his statuents She-lin with Comine after his marriage to him . - best obtainable loi of auto of to from death of comment that's fun to Certif. from put, ree, showing commis mgn to purity whom clust allege was living und undworsen at the date of his mge to him, also cert, from cloop Ct, when sent shriving whiten a decreed during was ern grunted soid parties. better why clinis statement rel a math of time she lurch with comin is mostly from. w.Jilis MAY 2 5 1907

State of Kansas)
Barber County)

Personally appeared before me, a Notary Public in and for said County and State, W. C. Botkin, Who being first duly sworn deposes and says that he is commander of Baricklo Post. #386 C.A.R. at Kiowa, Kans. That he wasacqueinted with Albert A.Conine, who was a member of said Ba