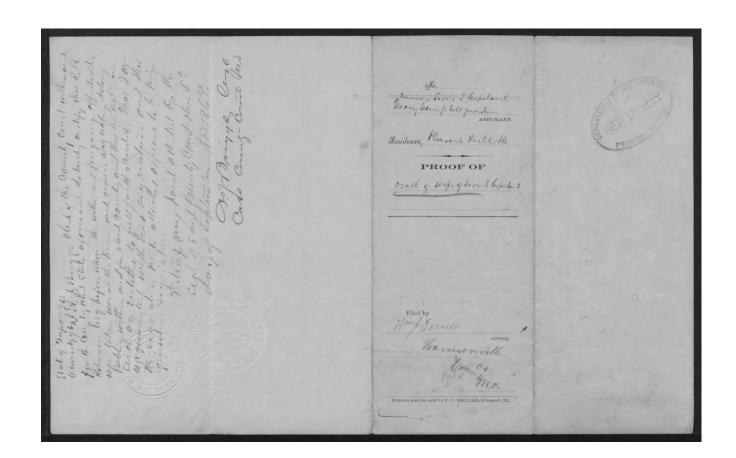

| Widow's Certificate             | wc141313                                              |                                          |  |
|---------------------------------|-------------------------------------------------------|------------------------------------------|--|
| COPELAND<br>Soldier's Last Name | LEVI<br>Soldier's First Name                          | Soldier's Middle Name/Initial            |  |
| C                               | BATTALION                                             | MISSOURI                                 |  |
| Company or F&S                  | Company or F&S Regiment, Battery Battalion or Militia |                                          |  |
| ☐ Infantry                      |                                                       |                                          |  |
| ☐ Cavalry Or Mili               | itary Unit: STATE                                     | MILITIA                                  |  |
| Artillery                       | CAVA                                                  | LRY                                      |  |
|                                 |                                                       |                                          |  |
| Pensioner(s)                    | 79.5                                                  |                                          |  |
| COPELAND Pensioner's Last Name  | ELLEN<br>Pensioner's First Name/I                     | M (if applicable) Maiden Name            |  |
| COPELA ND Pensioner's Last Name | CORA Pensioner's First Name/                          | Relationship of Pensioner(s) to Soldier: |  |
| Pensioner's Last Name           | Pensioner's First Name/                               | M Widow Mother Minor(s)                  |  |
| Pensioner's Last Name           | Pensioner's First Name/                               | Father Sister(s) Brother(s)              |  |
| Pensioner's Last Name           | Pensioner's First Name/                               | м                                        |  |

This form was created during the digitization process to capture key information for the index. It is not part of the original case file.

Magnes