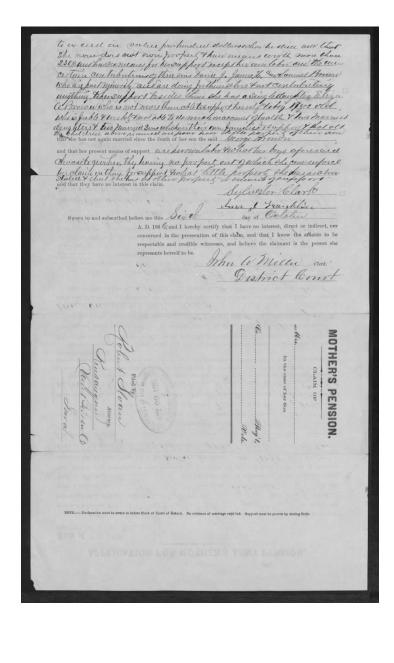

| Widow's Certificat                      | wc 133887                                 |                                                  |
|-----------------------------------------|-------------------------------------------|--------------------------------------------------|
| BROWN<br>Soldier's Last Name            | GEORGE<br>Soldier's First Name            | Soldier's Middle Name/Initia                     |
| А                                       | 7                                         | MISSOURI                                         |
| Company or F&S                          | Regiment, Battery<br>Battalion or Militia | State, Territory, US Army, US VRC, US Vols, USCT |
| ☐ Infantry  ☑ Cavalry Or Mi ☐ Artillery | litary Unit:                              |                                                  |

| Pensioner(s)                   |                                      |                                          |
|--------------------------------|--------------------------------------|------------------------------------------|
| BROWN<br>Pensioner's Last Name | NANCY AGNES Pensioner's First Name/M | (if applicable) Maiden Name              |
| Pensioner's Last Name          | Pensioner's First Name/M             | Relationship of Pensioner(s) to Soldier: |
| Pensioner's Last Name          | Pensioner's First Name/M             | ☐ Widow ☐ Mother ☐ Minor(s)              |
| Pensioner's Last Name          | Pensioner's First Name/M             | Father Sister(s) Brother(s)              |
| Pensioner's Last Name          | Pensioner's First Name/M             |                                          |