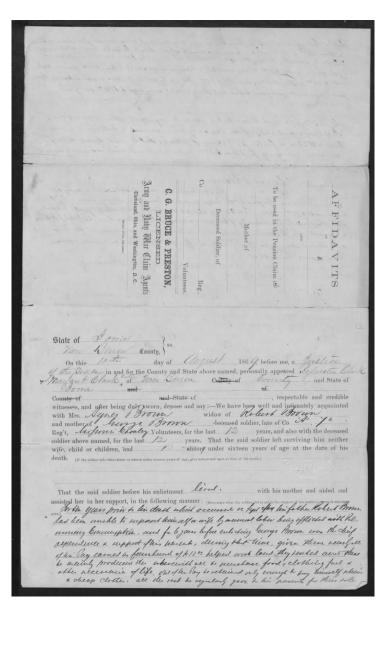

|



Use I benefit. Nother bid father as mother had any some of in come advided of their man is his work, were kneed of our Real between and of present properly remark density the some is added them only some so and two the space I got of from worth his so stay and to some the some of the following the could be some a homeobally only worth to so they would some some so they work the some some some of all when the sound some some of the worth the sound is some the present them.

After the soldier entered the service he aided his mather in her support, in the following manner:— As relder to each bear to be Buch regular fifte allowed long Boy delin to the land for lay as of him executed, both home money have alpha a feelings, We know of 4 thenes that he each nearly is now, varying for \$10 to \$