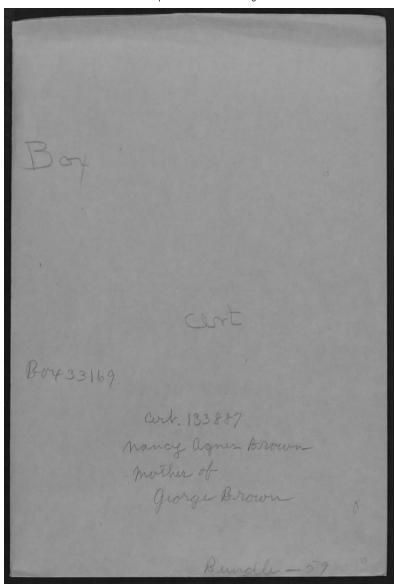

| Widow's Certificat                      | wc 133887                                 |                                                  |
|-----------------------------------------|-------------------------------------------|--------------------------------------------------|
| BROWN<br>Soldier's Last Name            | GEORGE<br>Soldier's First Name            | Soldier's Middle Name/Initia                     |
| А                                       | 7                                         | MISSOURI                                         |
| Company or F&S                          | Regiment, Battery<br>Battalion or Militia | State, Territory, US Army, US VRC, US Vols, USCT |
| ☐ Infantry  ☑ Cavalry Or Mi ☐ Artillery | litary Unit:                              |                                                  |

| Pensioner(s)                   |                                      |                                          |
|--------------------------------|--------------------------------------|------------------------------------------|
| BROWN<br>Pensioner's Last Name | NANCY AGNES Pensioner's First Name/M | (if applicable) Maiden Name              |
| Pensioner's Last Name          | Pensioner's First Name/M             | Relationship of Pensioner(s) to Soldier: |
| Pensioner's Last Name          | Pensioner's First Name/M             | ☐ Widow ☐ Mother ☐ Minor(s)              |
| Pensioner's Last Name          | Pensioner's First Name/M             | Father Sister(s) Brother(s)              |
| Pensioner's Last Name          | Pensioner's First Name/M             |                                          |