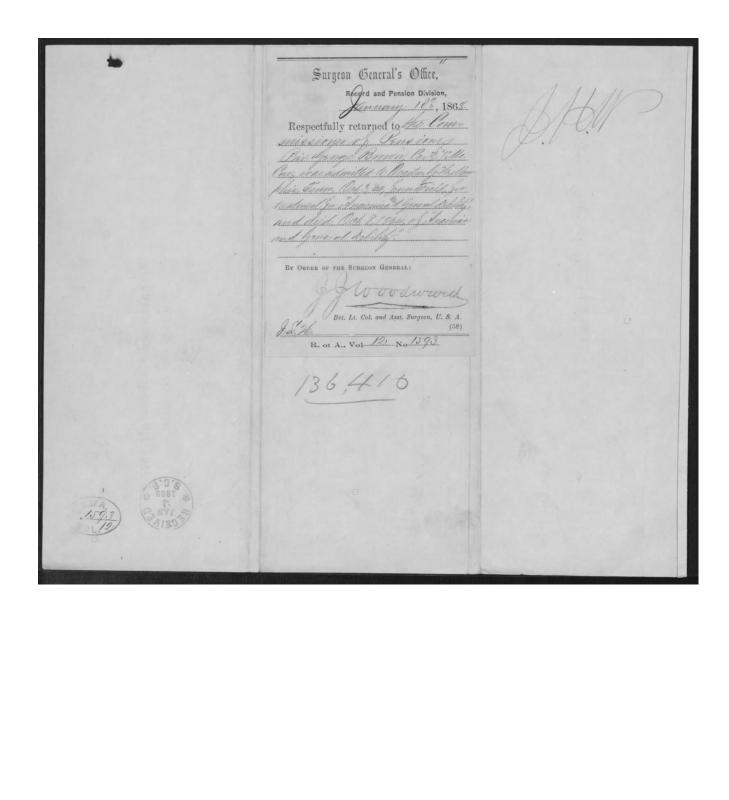

| Widow's Certificat                      | wc 133887                                 |                                                  |
|-----------------------------------------|-------------------------------------------|--------------------------------------------------|
| BROWN<br>Soldier's Last Name            | GEORGE<br>Soldier's First Name            | Soldier's Middle Name/Initia                     |
| А                                       | 7                                         | MISSOURI                                         |
| Company or F&S                          | Regiment, Battery<br>Battalion or Militia | State, Territory, US Army, US VRC, US Vols, USCT |
| ☐ Infantry  ☑ Cavalry Or Mi ☐ Artillery | litary Unit:                              |                                                  |

| Pensioner(s)                   |                                      |                                          |
|--------------------------------|--------------------------------------|------------------------------------------|
| BROWN<br>Pensioner's Last Name | NANCY AGNES Pensioner's First Name/M | (if applicable) Maiden Name              |
| Pensioner's Last Name          | Pensioner's First Name/M             | Relationship of Pensioner(s) to Soldier: |
| Pensioner's Last Name          | Pensioner's First Name/M             | ☐ Widow ☐ Mother ☐ Minor(s)              |
| Pensioner's Last Name          | Pensioner's First Name/M             | Father Sister(s) Brother(s)              |
| Pensioner's Last Name          | Pensioner's First Name/M             |                                          |