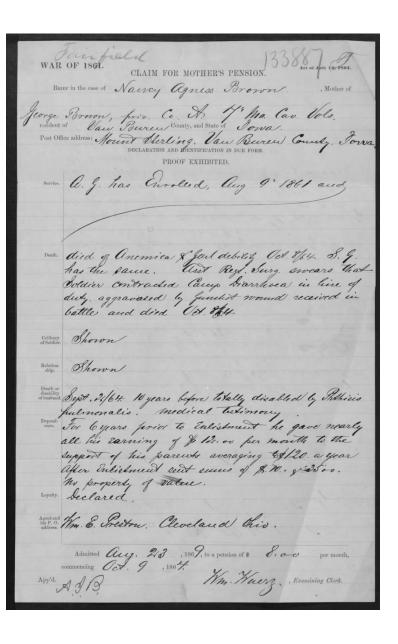

| Widow's Certificat                      | wc 133887                                 |                                                  |
|-----------------------------------------|-------------------------------------------|--------------------------------------------------|
| BROWN<br>Soldier's Last Name            | GEORGE<br>Soldier's First Name            | Soldier's Middle Name/Initia                     |
| А                                       | 7                                         | MISSOURI                                         |
| Company or F&S                          | Regiment, Battery<br>Battalion or Militia | State, Territory, US Army, US VRC, US Vols, USCT |
| ☐ Infantry  ☑ Cavalry Or Mi ☐ Artillery | litary Unit:                              |                                                  |

| Pensioner(s)                   |                                      |                                          |
|--------------------------------|--------------------------------------|------------------------------------------|
| BROWN<br>Pensioner's Last Name | NANCY AGNES Pensioner's First Name/M | (if applicable) Maiden Name              |
| Pensioner's Last Name          | Pensioner's First Name/M             | Relationship of Pensioner(s) to Soldier: |
| Pensioner's Last Name          | Pensioner's First Name/M             | ☐ Widow ☐ Mother ☐ Minor(s)              |
| Pensioner's Last Name          | Pensioner's First Name/M             | Father Sister(s) Brother(s)              |
| Pensioner's Last Name          | Pensioner's First Name/M             |                                          |