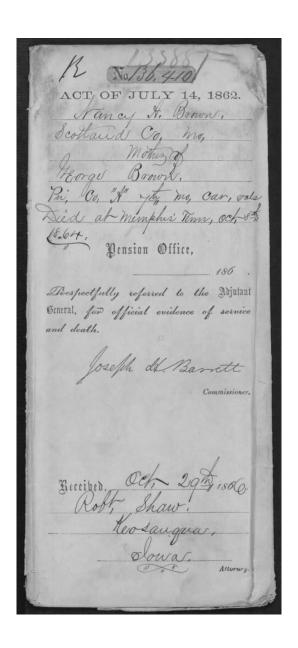

| t to 11-6   | Sept. 10<br>Preston    |        |
|                                         |             | Clevelan               | 2      |
|                                         |             |                        | Ohw    |
| Act 1                                   | 4th July, 1 | 862.                   | 0,01   |
|                                         |             | 5 Page                 |        |
|                                         | 18,2        | Pavis                  | Clerk. |
|                                         |             |                        |        |

1878 Meh 19 - sent letter of a alcornto 3'
Auditor about lost check ice 19 1846
24e for which should given bond
11 mehog of a alcorn of a love "THE SEMENT SEC. 4718 R. S. Cuty 18.91





STATE OF Sweet County. S.

Che this 22th day of Sweethber 1887: personally, appeared before me seesther of the peace, in and for said County, when I settle and Henry Sameson readents of Boardons port to be heard henry Sameson readents of Boardons port to the heard henry Sameson readents of When O certify to be operable and entitled to credit, and who, being by me first duy sween, according to law, do depose and say that they were much horse of the of your Me. leave I lake a you Missiver leave the law of law of will know they are more leave I lake to be with the Armorial Sweet and the Sweet grade of the afron which was counted the chrome Dy senttre which was counted the chrome Dy senttre which was counted to the chrome Dy senttre which was counted to the chrome Dy senttre which was coun